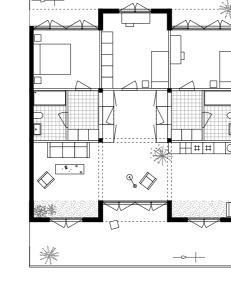

Ø ∏ <sup>.®</sup>

**GROUNDFLOOR PLAN 1:200** 

NEW/A 55m<sup>2</sup>

Î

NEW/B 75m<sup>2</sup>

**Í**∱ŧ

NEW / C 105m<sup>2</sup> **Ů**∰∰†

**Ť**†́†