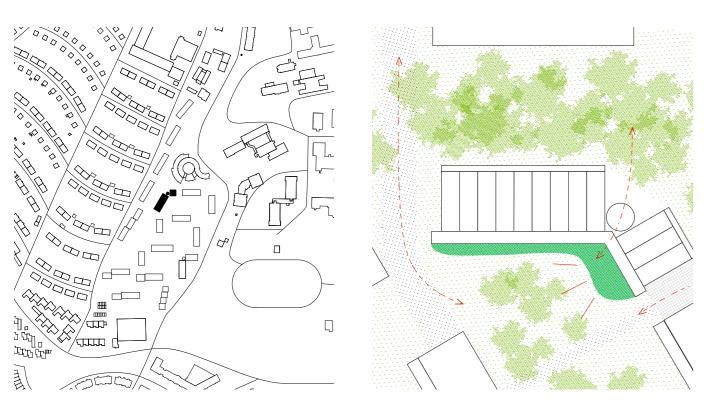

The new building on plot 54/30 is located at the layout with wet cores in the middle: the latter can edge of the site, respecting the existing topogra- adapt to each unit size and user by incorporatphy and tall trees, and following the alignment of ing different bathroom sizes and various storage

new orientation and the generous character of Analogously to the existing buildings, the layout the building puts in communication the modern- defines simple typologies yet open to be adapted to a broader mix of residents, according to The design is based on a lower density housing social conditions and family patterns. The layout with a focus on families, where the green space makes it possible for the partitions to be disasin front is a more private space for sharing and sembled and remounted differently, with the aim comes an open air terrace where collective ac- The building is efficient in terms of construction: tivities take place, making the new building and all elements are prefabricated and materials have been chosen for their durability and low The new building fulfils the present demand for maintenance requirements - such as plywood