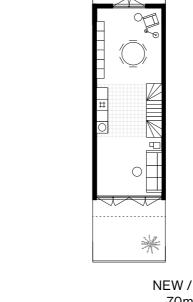

55 and 75 sqm flats, but in addition offers duplex- partitions and tiles for the facades. es on the top floors and larger units for families on the ground floor.

For both the new building and the extension to the 10a, each unit is based on a simple tripartite

The new building on plot 54/30 is located at the layout with wet cores in the middle: the latter can edge of the site, respecting the existing topogra- adapt to each unit size and user by incorporatphy and tall trees, and following the alignment of ing different bathroom sizes and various storage

new orientation and the generous character of Analogously to the existing buildings, the layout the building puts in communication the modern- defines simple typologies yet open to be adapted to a broader mix of residents, according to The design is based on a lower density housing social conditions and family patterns. The layout with a focus on families, where the green space makes it possible for the partitions to be disasin front is a more private space for sharing and sembled and remounted differently, with the aim comes an open air terrace where collective ac- The building is efficient in terms of construction: tivities take place, making the new building and all elements are prefabricated and materials have been chosen for their durability and low The new building fulfils the present demand for maintenance requirements - such as plywood