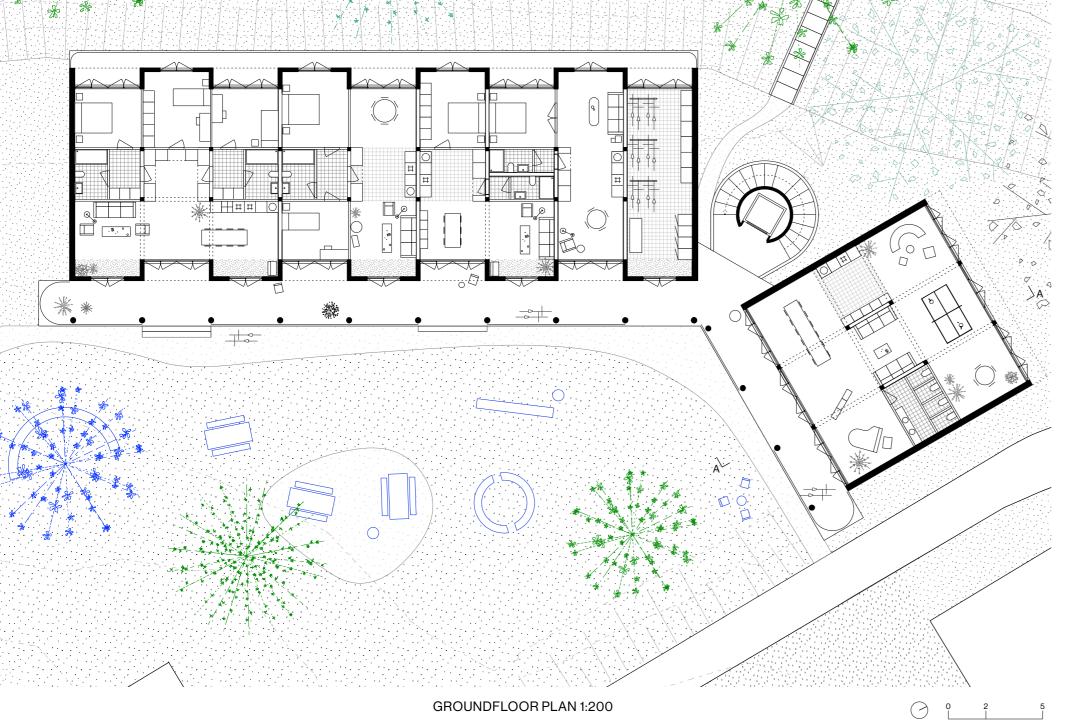

55 and 75 sqm flats, but in addition offers duplex- partitions and tiles for the facades. es on the top floors and larger units for families on the ground floor.

For both the new building and the extension to the 10a, each unit is based on a simple tripartite

The new building on plot 54/30 is located at the layout with wet cores in the middle: the latter can edge of the site, respecting the existing topogra- adapt to each unit size and user by incorporatphy and tall trees, and following the alignment of ing different bathroom sizes and various storage

Ø ∏ <sup>.®</sup>

**GROUNDFLOOR PLAN 1:200** 

NEW/A 55m<sup>2</sup>

Î

NEW/B 75m<sup>2</sup>

**Í**∱ŧ

NEW / C 105m<sup>2</sup> **Ů**∰∰†

**Ť**†́†