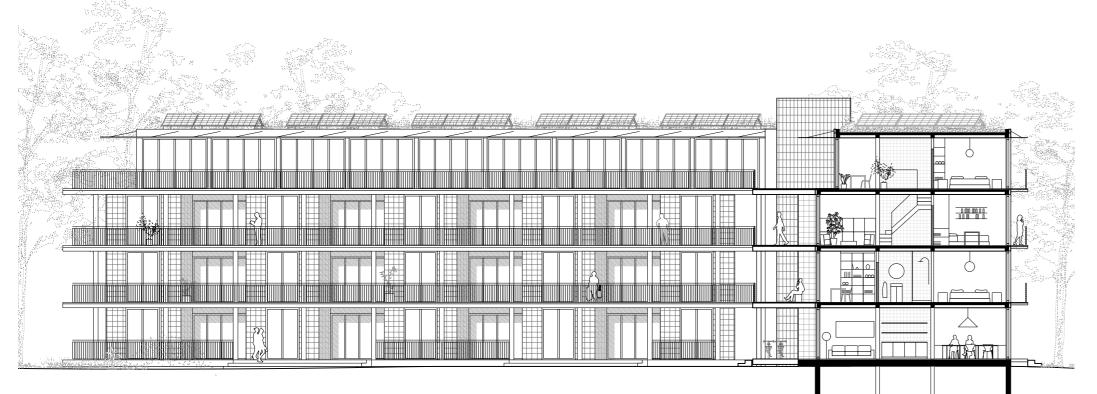

sent demand for maintenance requirements - such as plywood









Ø ∏ <sup>.®</sup>



**GROUNDFLOOR PLAN 1:200** 



NEW/A 55m<sup>2</sup>

Î



NEW/B 75m<sup>2</sup>

**Í**∱ŧ



NEW / C 105m<sup>2</sup> **Ů**∰∰†







**Ť**†́†

FIRST FLOOR PLAN 1:200

## 



95m<sup>2</sup> **Ť**†ŧ



330m<sup>2</sup> 6 x TYPE A



| 4 x TYPE B     | 300m <sup>2</sup> |                   |
|----------------|-------------------|-------------------|
| 1 x TYPE C     | 105m <sup>2</sup> | 1480m²            |
| 5 x TYPE D1    | 275m <sup>2</sup> |                   |
| 4 x TYPE D2    | 280m <sup>2</sup> |                   |
| 2 x TYPE D3    | 190m <sup>2</sup> |                   |
| 1 x STORAGE    | 35m <sup>2</sup>  |                   |
| 3 x COLLECTIVE | 105m <sup>2</sup> | 140m <sup>2</sup> |

0 2





SECTION AA 1:200