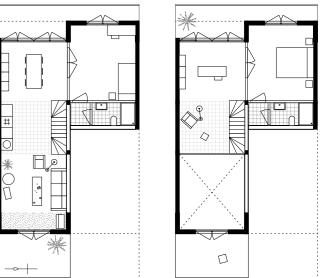

Ø ∏ <sup>.®</sup>

**GROUNDFLOOR PLAN 1:200** 

NEW/A 55m<sup>2</sup>

Î

NEW/B 75m<sup>2</sup>

**Í**∱ŧ

NEW / C 105m<sup>2</sup> **Ů**∰∰†

**Ť**†́†

FIRST FLOOR PLAN 1:200