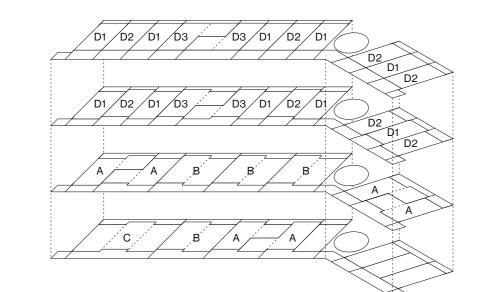

## 

95m<sup>2</sup> **Ť**†ŧ

330m<sup>2</sup> 6 x TYPE A

| 4 x TYPE B     | 300m <sup>2</sup> |                   |
|----------------|-------------------|-------------------|
| 1 x TYPE C     | 105m <sup>2</sup> | 1480m²            |
| 5 x TYPE D1    | 275m <sup>2</sup> |                   |
| 4 x TYPE D2    | 280m <sup>2</sup> |                   |
| 2 x TYPE D3    | 190m <sup>2</sup> |                   |
| 1 x STORAGE    | 35m <sup>2</sup>  |                   |
| 3 x COLLECTIVE | 105m <sup>2</sup> | 140m <sup>2</sup> |