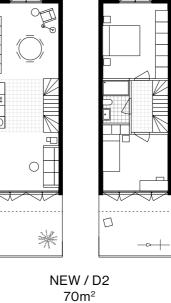

55 and 75 sqm flats, but in addition offers duplex- partitions and tiles for the facades. es on the top floors and larger units for families on the ground floor.

For both the new building and the extension to the 10a, each unit is based on a simple tripartite

The new building on plot 54/30 is located at the layout with wet cores in the middle: the latter can edge of the site, respecting the existing topogra- adapt to each unit size and user by incorporatphy and tall trees, and following the alignment of ing different bathroom sizes and various storage

new orientation and the generous character of Analogously to the existing buildings, the layout the building puts in communication the modern- defines simple typologies yet open to be adapted to a broader mix of residents, according to The design is based on a lower density housing social conditions and family patterns. The layout with a focus on families, where the green space makes it possible for the partitions to be disasin front is a more private space for sharing and sembled and remounted differently, with the aim comes an open air terrace where collective ac- The building is efficient in terms of construction: tivities take place, making the new building and all elements are prefabricated and materials have been chosen for their durability and low The new building fulfils the present demand for maintenance requirements - such as plywood