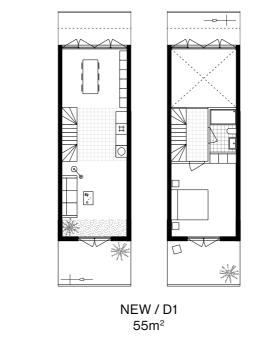

## 

95m<sup>2</sup> **Ť**†ŧ

330m<sup>2</sup> 6 x TYPE A

| 4 x TYPE B     | 300m <sup>2</sup> |                   |
|----------------|-------------------|-------------------|
| 1 x TYPE C     | 105m <sup>2</sup> | 1480m²            |
| 5 x TYPE D1    | 275m <sup>2</sup> |                   |
| 4 x TYPE D2    | 280m <sup>2</sup> |                   |
| 2 x TYPE D3    | 190m <sup>2</sup> |                   |
| 1 x STORAGE    | 35m <sup>2</sup>  |                   |
| 3 x COLLECTIVE | 105m <sup>2</sup> | 140m <sup>2</sup> |