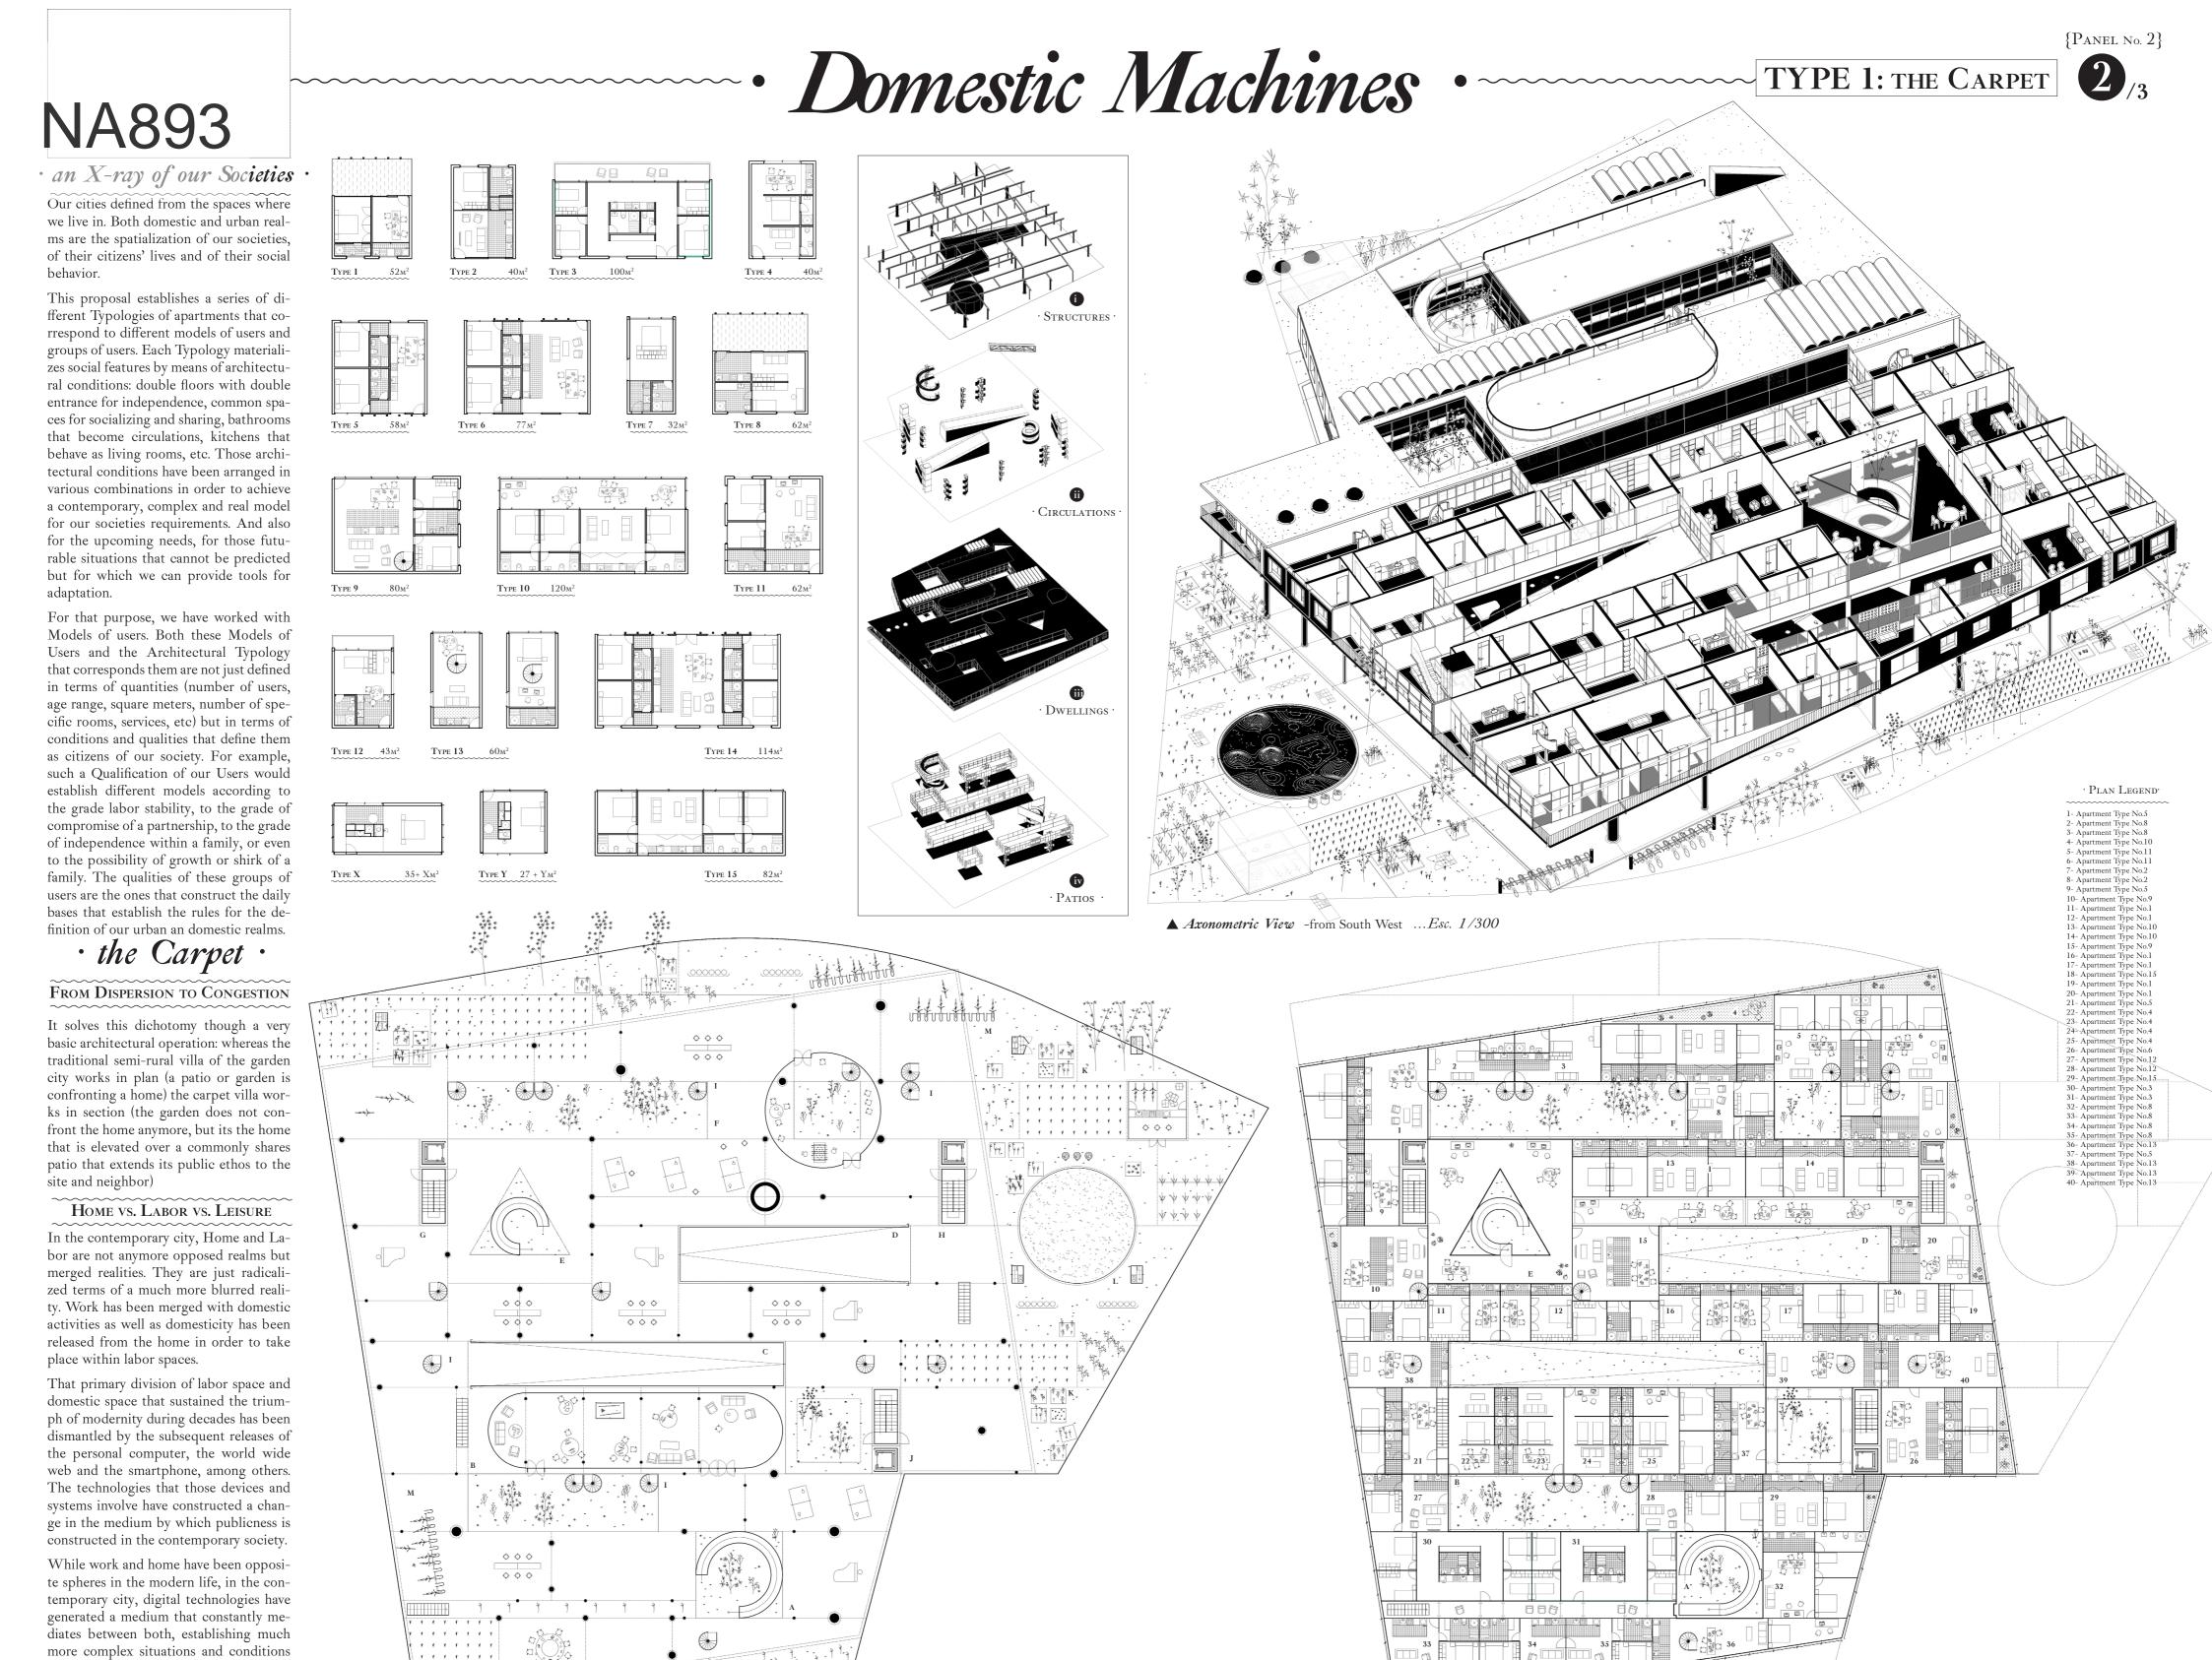

· Plan Legend·

A- F- Inner Patios G- West Circulation Core H- East Circulation Core

I- Personal Staircases
J- Aditional Ciruclation Core
K- Urban Agriculture
L- Water Pond
M- Bike Parking

where new publicness is achieved and

performed.

▲ Main Floor Plan - a rised grid of patio villas · Level +4,50 ... Esc. 1/300

▼ Section 1-1' - East-West Axe ... Esc. 1/200