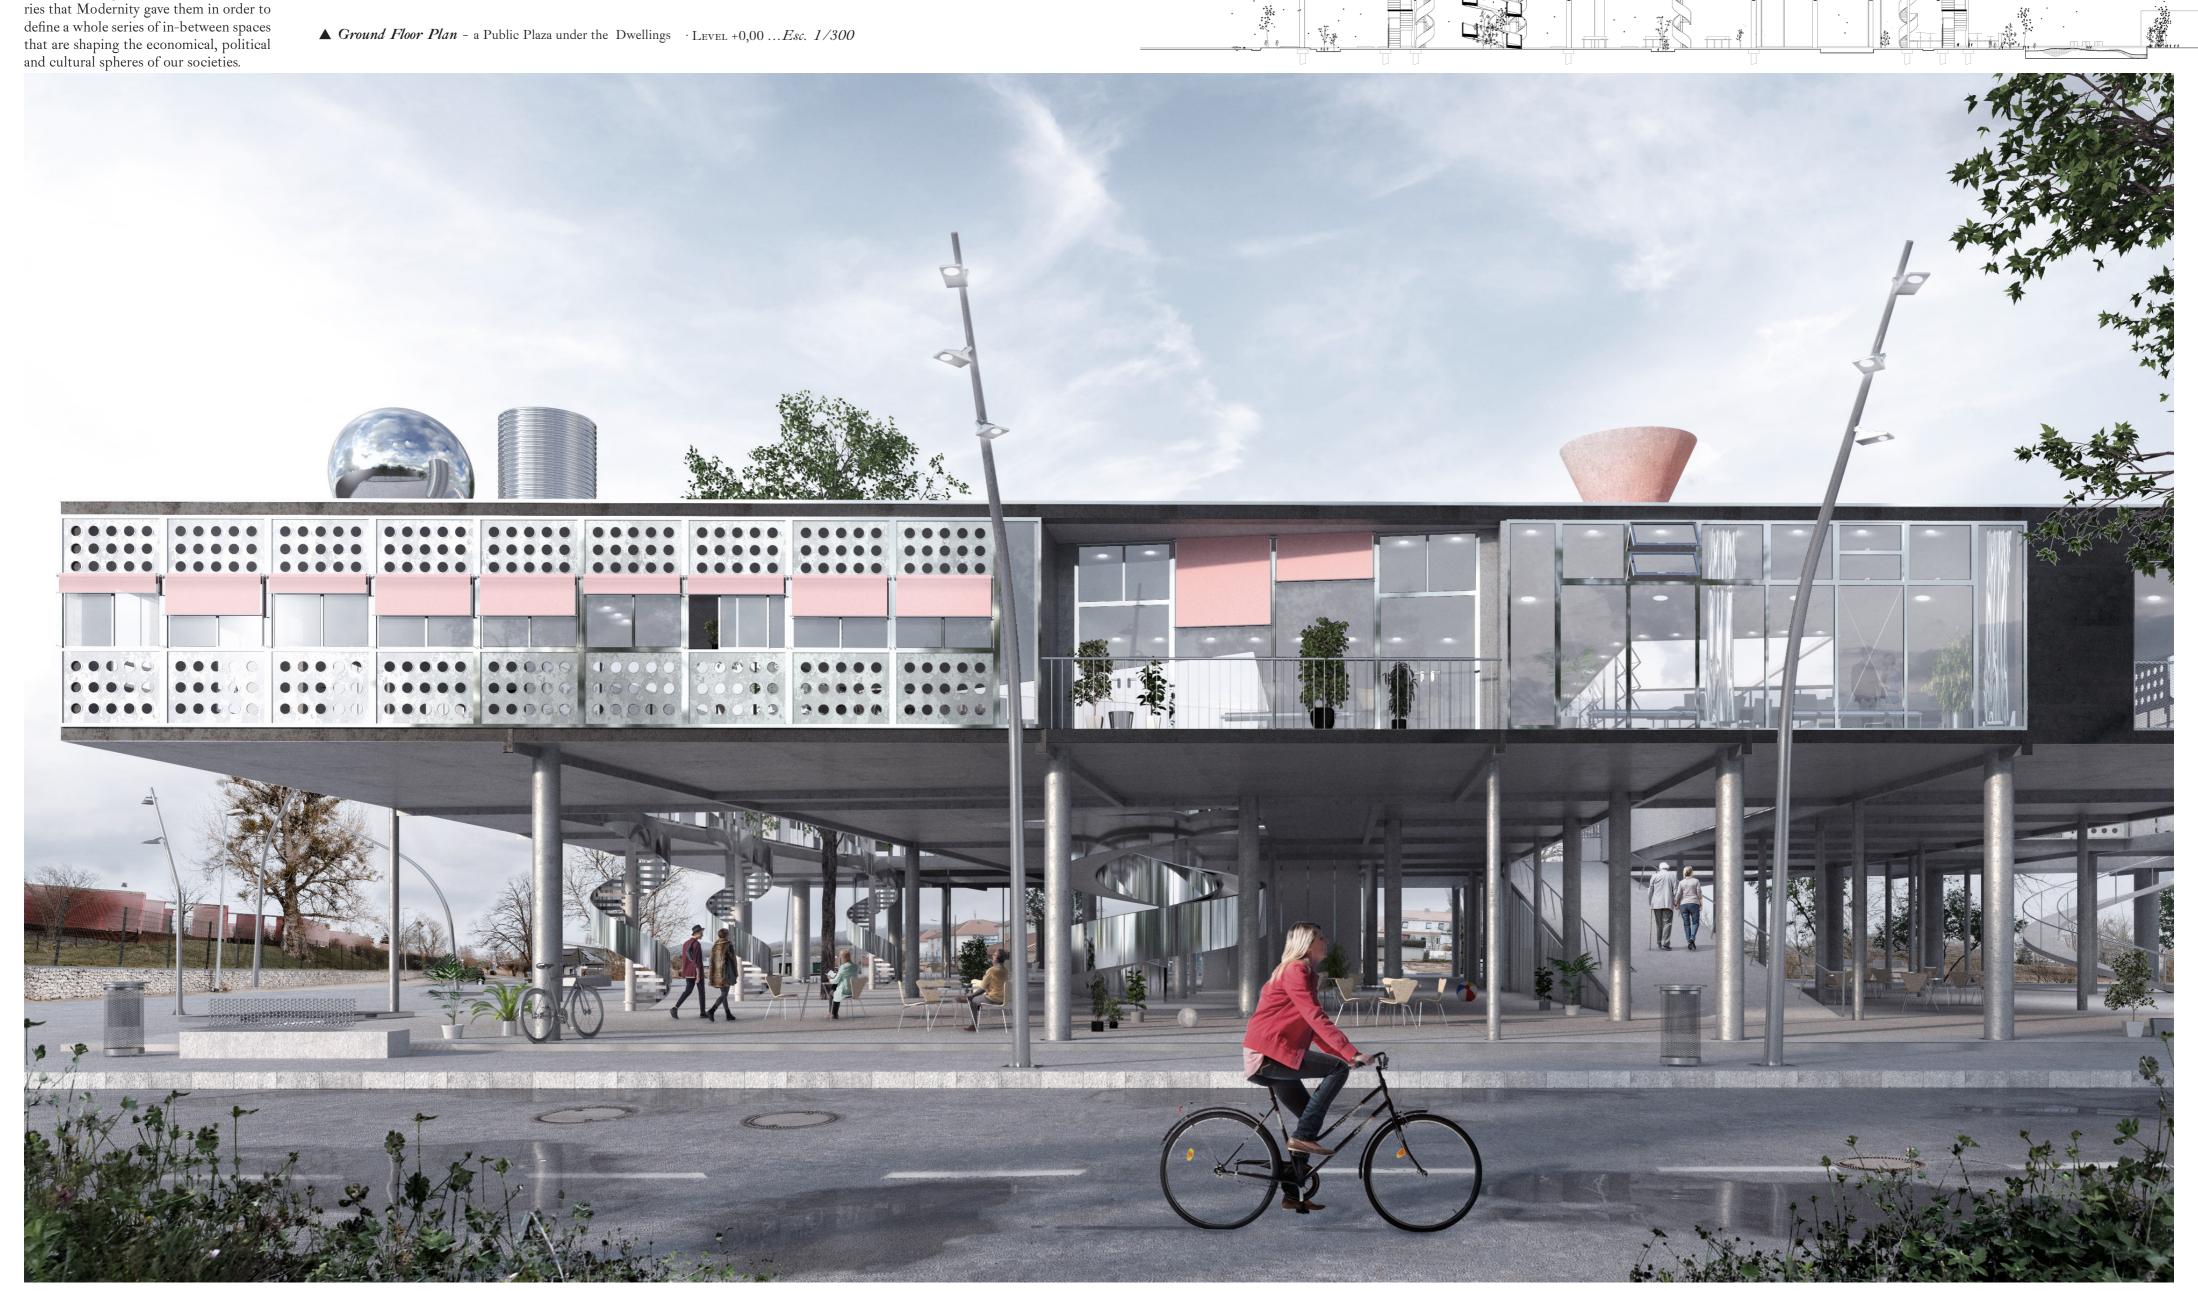

performed.

▲ Main Floor Plan - a rised grid of patio villas · Level +4,50 ... Esc. 1/300

▼ Section 1-1' - East-West Axe ... Esc. 1/200