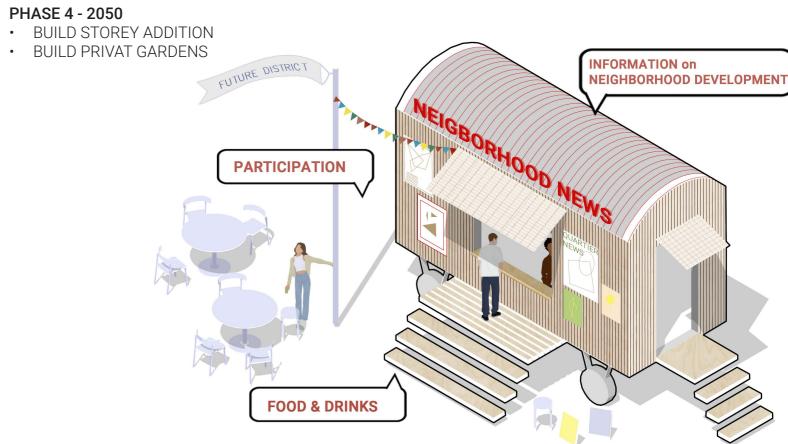

## BUILD DISTRICT GARAGES

CROSS SECTION 1.500

PHASE 4 - 2050 BUILD STOREY ADDITION

INFORMATION on NEIGHBORHOOD DEVELOPMENT

DISTRICT INFORMATION WAGON

**PARTICIPATION** 

**COFFEE & CAKE** 

DISTRICT INFORMATION CART