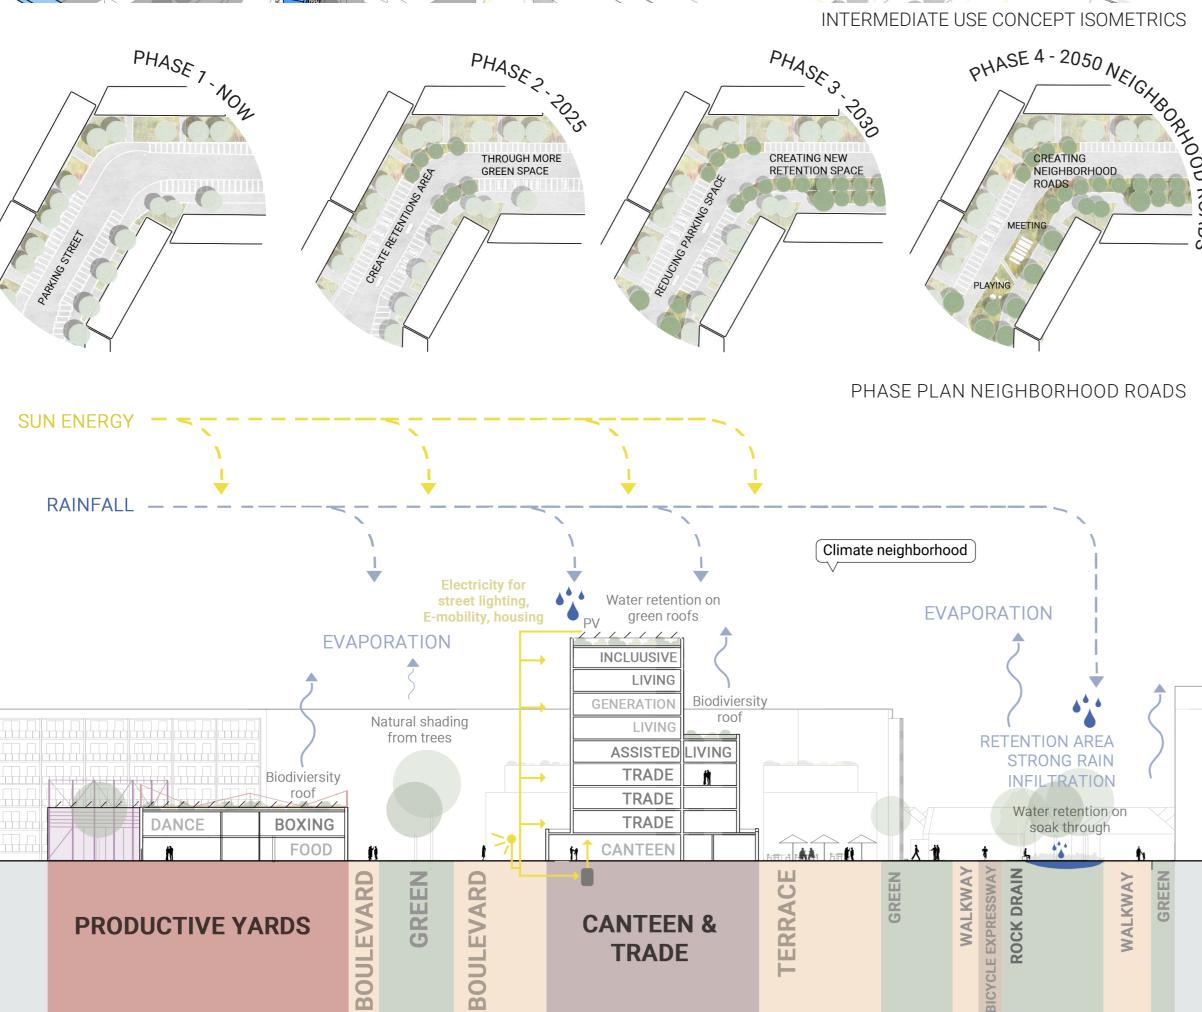

## PHASE 1 - NOW CREATE INTERVENTIONS IMMEDIATLEY

> Local measures: neighborhood cart for neighborhood participation, start actions: flea market, neighborhood festival, meeting points, courses and more

## PHASE 2 - 2025 RENOVATE BUILDINGS AROUND THE

- DISTRICT CENTER BUILD THE SCHOOL
- PHASE 3 2030 BUILD THE NEW CONSTRUCTION
- BUILD RETENTION BELT BUILD MOBILITY HUBS

## BUILD DISTRICT GARAGES

CROSS SECTION 1.500

PHASE 4 - 2050 BUILD STOREY ADDITION

INFORMATION on NEIGHBORHOOD DEVELOPMENT

DISTRICT INFORMATION WAGON

**PARTICIPATION** 

**COFFEE & CAKE** 

DISTRICT INFORMATION CART